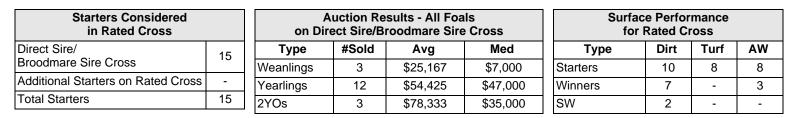

| All Foals Bred on Rated Cross    |             |           |          | By Sire Line<br>with Other Mares | Out of BM<br>Sire Line with<br>Other Sires |
|----------------------------------|-------------|-----------|----------|----------------------------------|--------------------------------------------|
|                                  | All Foals   | Colts     | Fillies  | All Foals                        | All Foals                                  |
| Foals of Racing Age              | 25          | 16        | 9        | 755                              | 3,089                                      |
| Starters (% Foals of Racing Age) | 15 (60%)    | 10 (62%)  | 5 (56%)  | 573 (76%)                        | 2,330 (75%)                                |
| Winners (% Starters)             | 10 (67%)    | 8 (80%)   | 2 (40%)  | 442 (77%)                        | 1,696 (73%)                                |
| SW (% Starters)                  | 2 (13%)     | 2 (20%)   | -        | 45 (8%)                          | 179 (8%)                                   |
| Earnings                         | \$1,047,283 | \$992,008 | \$55,275 | \$34,883,754                     | \$196,836,735                              |
| Avg Distance Raced               | 7.03 f      | 7.36 f    | 5.97 f   | 7.23 f                           | 7.30 f                                     |
| Avg Winning Distance             | 7.43 f      | 7.75 f    | 5.75 f   | 7.15 f                           | 7.28 f                                     |