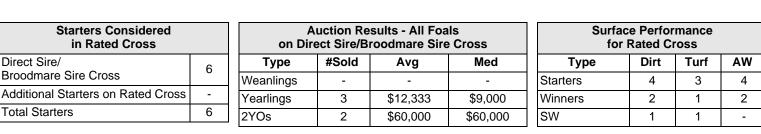

| All Foa                          | als Bred on Rated | By Sire Line<br>with Other Mares | Out of BM<br>Sire Line with<br>Other Sires |              |              |
|----------------------------------|-------------------|----------------------------------|--------------------------------------------|--------------|--------------|
|                                  | All Foals         | Colts                            | Fillies                                    | All Foals    | All Foals    |
| Foals of Racing Age              | 6                 | 2                                | 4                                          | 444          | 1,164        |
| Starters (% Foals of Racing Age) | 6 (100%)          | 2 (100%)                         | 4 (100%)                                   | 292 (66%)    | 693 (60%)    |
| Winners (% Starters)             | 4 (67%)           | 2 (100%)                         | 2 (50%)                                    | 211 (72%)    | 464 (67%)    |
| SW (% Starters)                  | 2 (33%)           | -                                | 2 (50%)                                    | 14 (5%)      | 19 (3%)      |
| Earnings                         | \$1,342,590       | \$30,317                         | \$1,312,273                                | \$15,992,267 | \$33,053,934 |
| Avg Distance Raced               | 6.39 f            | 6.00 f                           | 6.51 f                                     | 6.87 f       | 6.73 f       |
| Avg Winning Distance             | 6.94 f            | 6.00 f                           | 7.21 f                                     | 6.74 f       | 6.60 f       |

| Top 15 Foals Bred on Rated Cross |         |        |                             |           |  |  |
|----------------------------------|---------|--------|-----------------------------|-----------|--|--|
| Name                             |         | Foaled | Sire/Broodmare Sire         | Best Race |  |  |
| RIA ANTONIA                      | Filly   | 2011   | Rockport Harbor/Mr. Greeley | G1SW      |  |  |
| HARBINGEROFTHINGS                | Mare    | 2009   | Rockport Harbor/Mr. Greeley | SW        |  |  |
| Rocksprings Texas                | Gelding | 2009   | Rockport Harbor/Mr. Greeley | Wnr       |  |  |
| Timber Rock                      | Gelding | 2010   | Rockport Harbor/Mr. Greeley | Wnr       |  |  |
| Harbor Mistress                  | Filly   | 2011   | Rockport Harbor/Mr. Greeley | Rnr       |  |  |
| Marie's Kismet                   | Filly   | 2011   | Rockport Harbor/Mr. Greeley | Rnr       |  |  |

Note: This cross has fewer than 15 foals of racing age.

Pedigree and racing information provided by: