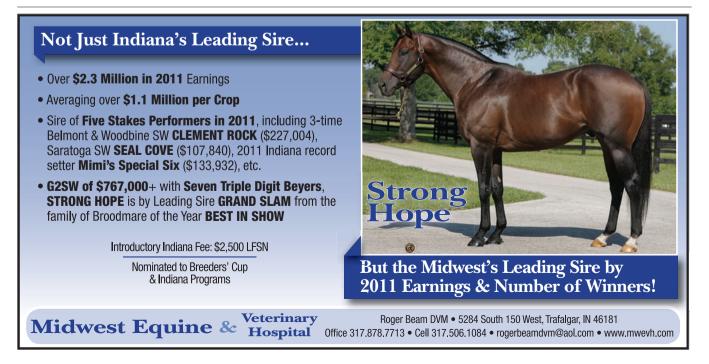

and larger paddocks. During foaling season two full-time employees and one weekend employee come on to aid the Jordans; otherwise, it's pretty much a mom-and-pop operation. "Last year we foaled 52 mares, which is pretty average for us," noted Janice. "There are plenty of sleepless nights, but my niece is coming to work with us this year so we can split the foal watch, which I'm excited about."

The stallion roster features exceedingly well-bred studs whose lone drawback, compared to their Kentucky cousins, is a slighter record when it comes to racetrack achievements. Grade II winner Century City is the most accomplished stud at Breakway, having won the Arcadia Handicap (gr. IIT) at Santa Anita. The son of Danzig previously stood at Wintergreen Stallion Station in Kentucky. Fast Decision,



## 2011 Leading Sires in Minnesota

State sire lists updated daily online. Go to http://www.bloodhorse.com/horseracing/thoroughbred-breeding/sire-lists

For stallions that stand, will stand, or stood (deceased) in Minnesota (exported stallions are excluded), and have runners in North America. Listed below are all available statistics for the Northern Hemisphere through December 31, 2011. As supplied to The Blood-Horse by The Jockey Club Information Systems Inc., earnings exclude monies from Japan and Hong Kong. Current year stakes winners include all N.H.-foaled stakes winners worldwide and any S.H.-foaled horses that won a N.H. stakes. \*Foal counts include Southern Hemisphere. Cumulative stakes winners includes all countries. (A ¶ indicates a sire represented by his first crop to race)