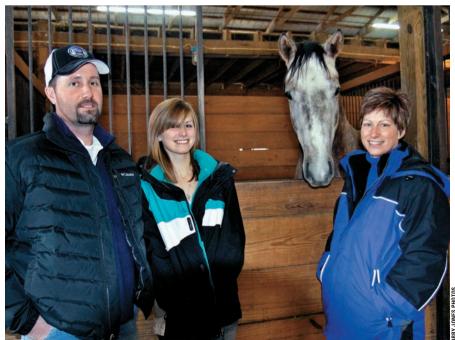

Scott, Tara, and Janice Jordan stand outside the stall of 3-year-old Golden Mondavi