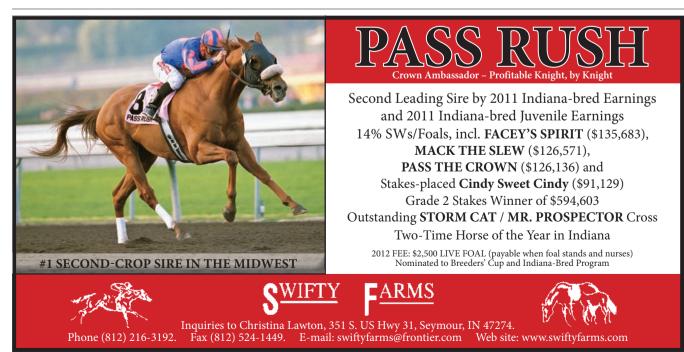

|      | 17   |
| Cat Dreams         |      | 14   |
| High Fly           |      | 12   |
| Century City (IRE) | 27   | 11   |
| Commemorate        | 21   | 11   |
| Arromanches        |      | 10   |
| Alluvial           |      | 10   |
| Moro Oro           | 27   | 10   |
| Jackpot            |      | 10   |
| Crown Ambassador   | 20   | 8    |
| Pass Rush          |      | 8    |
| Fast Ferdie        | 15   | 8    |
| Presidential Order |      | 7    |
| Waki Warrior       |      | 7    |
| Drinkwiththedevil  | 11   | 7    |
| Whitney Tower      |      |      |
| Assembly Dancer    | 5    | 5    |
| Patton             | 21   | 4    |
| Goods              |      | 4    |
| Hunting Hard       | 10   | 4    |
| Latin Reign        | 8    | 4    |
| Just Plain Joe     | 5    | 4    |



# 2011 Leading Sires in Ohio

State sire lists updated daily online. Go to http://www.bloodhorse.com/horseracing/thoroughbred-breeding/sire-lists

For stallions that stand, will stand, or stood (deceased) in Ohio (exported stallions are excluded), and have runners in North America. Listed below are all available statistics for the Northerm Hemisphere through December 31, 2011. As supplied to The Blood-Horse by The Jockey Club Information Systems Inc., earnings exclude monies from Japan and Hong Kong. Current year stakes winners include all N.H.-foaled stakes winners worldwide and any S.H.-foaled horses that won a N.H. stakes. "Foal counts include Southern Hemisphere. Cumulative stakes winners includes all countries. (A ¶ indicates a sire represented by his first crop to race).

|      |