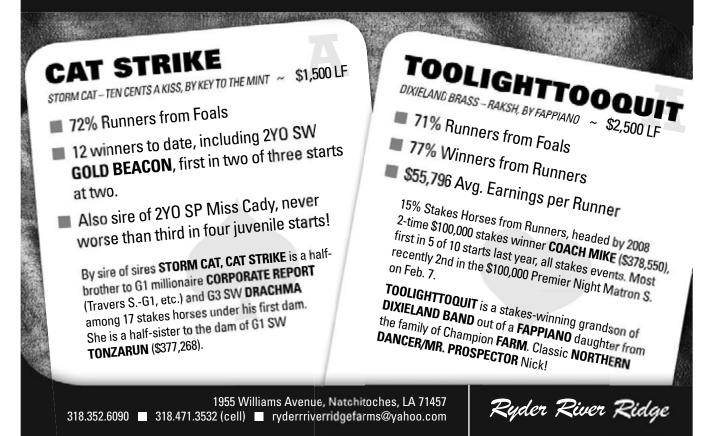

Also Standing: RIDDLER'S REVENCE (by Gilded Time) . UNITED SPIRIT (by Mr. Prospector)

Fee: \$2,500 - 17 Hands